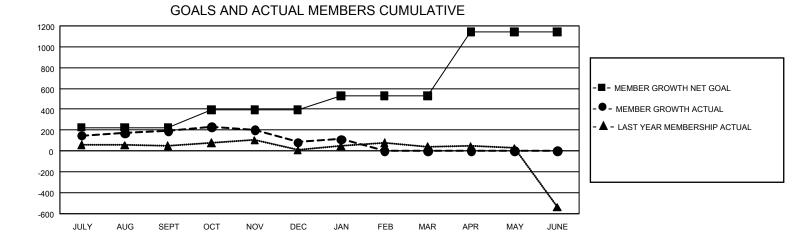

## GAT MONTHLY MEMBERSHIP PROGRESS REPORT

GMT Constitutional Area 5 - J, Group G

REPORT DOES NOT INCLUDE CLUBS IN UNDISTRICTED AREAS.

| Clubs                 |               |           |               | Members               |                         |                         |                                                    |
|-----------------------|---------------|-----------|---------------|-----------------------|-------------------------|-------------------------|----------------------------------------------------|
| RESULTS FOR 2022-2023 |               |           |               | RESULTS FOR 2022-2023 |                         |                         |                                                    |
| QUARTER               | NEW CLUB GOAL | NEW CLUBS | DROPPED CLUBS |                       | MBER GROWTH NET<br>GOAL | MEMBER GROWTH<br>ACTUAL | DROPPED MEMBERS<br>ACTUAL (including<br>transfers) |
| JULY/AUG/SEPT         | - 0           | 0         | 3             | JULY/AUG/SEPT         | 225                     | 487                     | 268                                                |
| OCT/NOV/DEC           | 3             | 1         | 3             | OCT/NOV/DEC           | 170                     | 266                     | 352                                                |
| JAN/FEB/MAR           | 9             | 0         | 0             | JAN/FEB/MAR           | 136                     | 132                     | 71                                                 |
| APR/MAY/JUNE          | 15            | 0         | 0             | APR/MAY/JUNE          | 610                     | 0                       | 0                                                  |