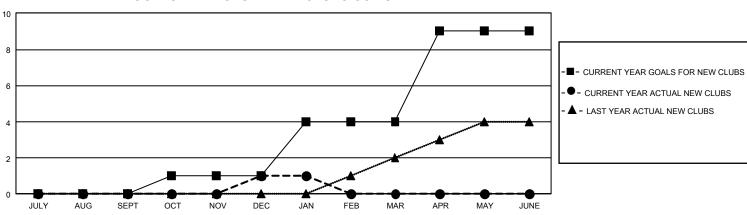

## GAT MONTHLY MEMBERSHIP PROGRESS REPORT

GMT Constitutional Area 5 - J, Group G

REPORT DOES NOT INCLUDE CLUBS IN UNDISTRICTED AREAS.

| Clubs                 |               |           |               | Members               |                         |                         |                                                    |
|-----------------------|---------------|-----------|---------------|-----------------------|-------------------------|-------------------------|----------------------------------------------------|
| RESULTS FOR 2022-2023 |               |           |               | RESULTS FOR 2022-2023 |                         |                         |                                                    |
| QUARTER               | NEW CLUB GOAL | NEW CLUBS | DROPPED CLUBS |                       | MBER GROWTH NET<br>GOAL | MEMBER GROWTH<br>ACTUAL | DROPPED MEMBERS<br>ACTUAL (including<br>transfers) |
| JULY/AUG/SEPT         | - 0           | 0         | 3             | JULY/AUG/SEPT         | 225                     | 487                     | 268                                                |
| OCT/NOV/DEC           | 3             | 1         | 3             | OCT/NOV/DEC           | 170                     | 266                     | 352                                                |
| JAN/FEB/MAR           | 9             | 0         | 0             | JAN/FEB/MAR           | 136                     | 132                     | 71                                                 |
| APR/MAY/JUNE          | 15            | 0         | 0             | APR/MAY/JUNE          | 610                     | 0                       | 0                                                  |